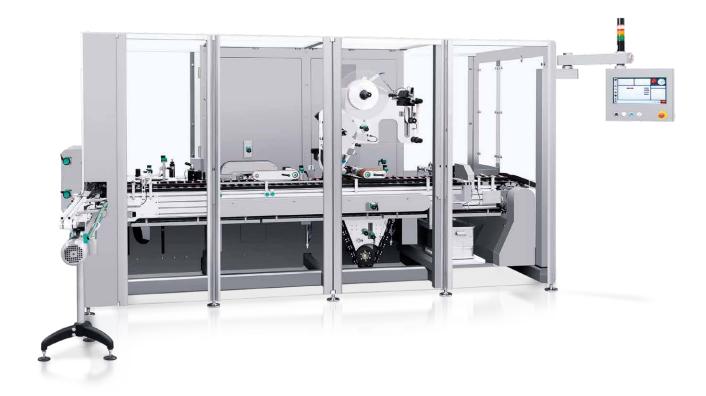

## **BL-H235**

Automatic high-speed horizontal self-adhesive labelling machine for mascara, lipstick and lip gloss.

- Balcony construction for easy access, product visibility, maintenance and cleaning
- Ergonomic modular design, with easy upgrade to handle new product shape/size or additional functions
- Touch screen control panel for machine management
- Suitable for products feeding in pitch by the Pick & Place unit or robotic loader

- Prepared to accept up to 3 labelling heads
- Wrap-around labels, stickers and bottom/ top labels can be applied on containers with irregular shapes, like mascara, lipstick, lipgloss
- Containers can be oriented before and after label application
- Highly accurate label application even on limited or recessed surfaces